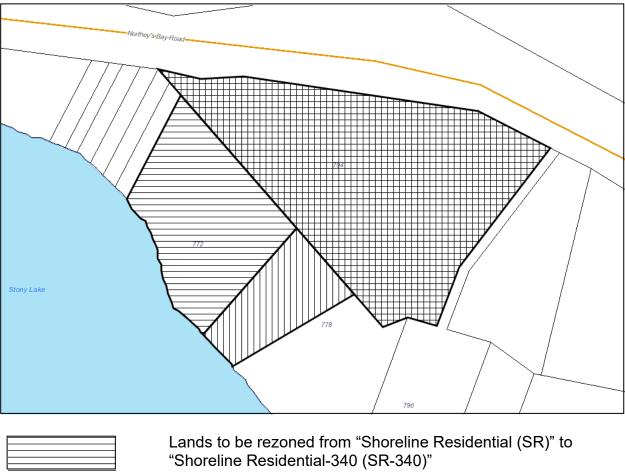

1. By changing the zone category of certain lands located in Part of Lot 2, Concession 6, in the geographic area of Burleigh, in the County of Peterborough, Roll # 1536-020-001-60000 from "Shoreline Residential (SR)" to "Shoreline Residential-340 (SR-340)", as follows:

THAT Schedule 'A1' of Zoning By-law #26-2013, as amended, is hereby further amended as follows:

1. By changing the zone category of certain lands located in Part of Lot 2, Concession 6, in the geographic area of Burleigh, in the County of Peterborough, Roll # 1536-020-001-60000 from "Shoreline Residential (SR)" to "Shoreline Residential-340 (SR-340)", as illustrated on Schedule 'A' attached hereto and forming part of this by-law.

## Schedule 'A' to By-law 2025-

"Shoreline Residential-340 (SR-340)"

Lands to be rezoned from "Shoreline Residential-Permanent (SR-P)" to "Shoreline Residential-Permanent-341 (SR-P-341)"

Lands to be rezoned from "Shoreline Residential (SR)" to "Shoreline Residential-Permanent-341 (SR-P-341)"