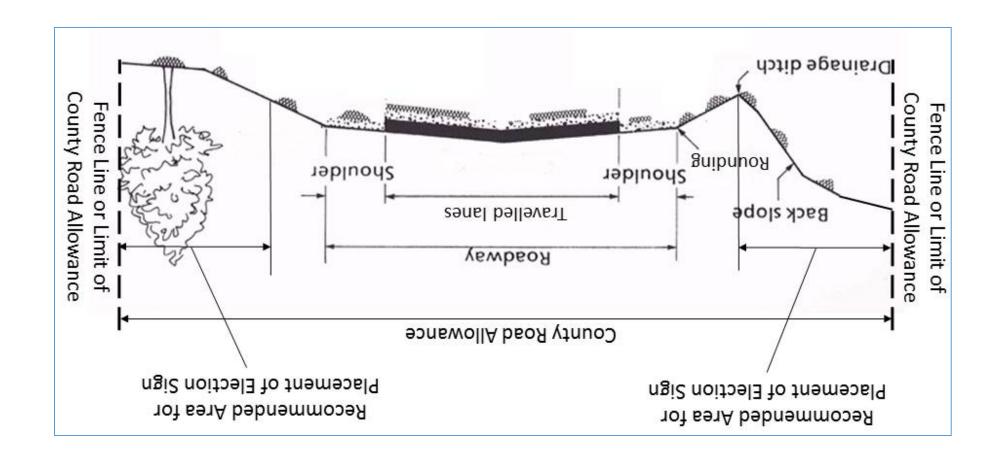

**County website:** 

<u>Councillor Resources - County</u> of Peterborough (ptbocounty.ca) **Election Signs** 

Placed within a

**County Road Allowance:** 

Maximum size

0.5574 square metres (6 square feet)

Place as close to the fence line/property line as possible

Not closer than 30 metres (100 feet) to an intersection, fire route, trail or railway crossing

Not adjacent to County or Municipal owned/operated property

Election Signs may be erected after issuance of writ for Provincial/
Federal or following Municipal Bylaw for Municipal Election